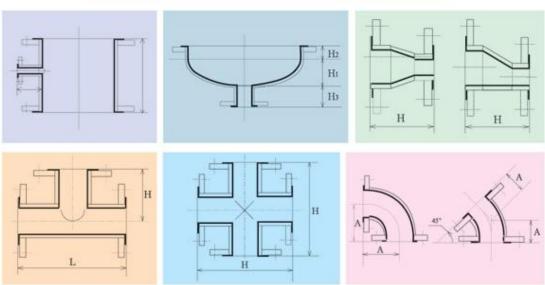

### [Specifications]

| Dg Diameter | S1     | S2     | D   | F   | L    |
|-------------|--------|--------|-----|-----|------|
| 25(1")      | 3.5    | 2      | 21  | 55  | 4000 |
| 32(11/4")   | 3.5, 4 | 2      | 28  | 68  |      |
| 40(1½")     | 3.5    | 2      | 36  | 80  |      |
| 50(2")      | 4      | 2      | 46  | 90  |      |
| 65(2½")     | 4.5    | 2.5    | 60  | 105 |      |
| 80(3")      | 4.5    | 2.5    | 75  | 125 |      |
| 100(4")     | 4.5    | 3      | 94  | 150 |      |
| 125(5")     | 4.5    | 3.5, 4 | 117 | 185 |      |
| 150(6")     | 4.5    | 4      | 142 | 215 |      |
| 200(8")     | 4.5    | 4, 4.5 | 191 | 280 |      |