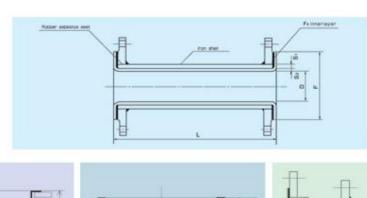

### [Specifications]

| Dg Diameter | S1     | S2     | D   | F   | L    |
|-------------|--------|--------|-----|-----|------|
| 25(1")      | 3.5    | 2      | 21  | 55  | 4000 |
| 32(11/4")   | 3.5, 4 | 2      | 28  | 68  |      |
| 40(1½")     | 3.5    | 2      | 36  | 80  |      |
| 50(2")      | 4      | 2      | 46  | 90  |      |
| 65(2½")     | 4.5    | 2.5    | 60  | 105 |      |
| 80(3")      | 4.5    | 2.5    | 75  | 125 |      |
| 100(4")     | 4.5    | 3      | 94  | 150 |      |
| 125(5")     | 4.5    | 3.5, 4 | 117 | 185 |      |
| 150(6")     | 4.5    | 4      | 142 | 215 |      |
| 200(8")     | 4.5    | 4, 4.5 | 191 | 280 |      |