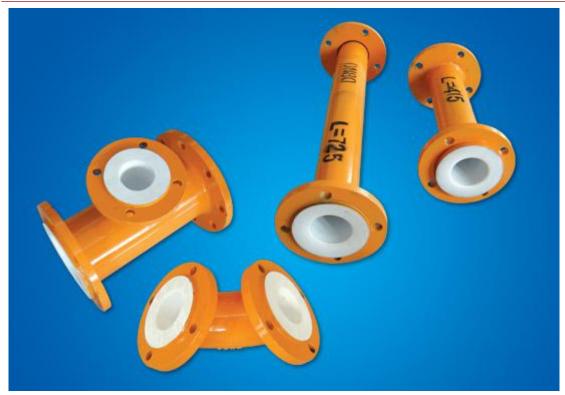

## **PTFE Steel-plastic Component Pipe**

**Code:PTFE Steel-plastic Component Pipe** 

#### Product number: PTFE Steel-plastic Component Pipe

The PTFE steel-plastic component pipe is made with high qualified ram extrusion tube, use special processing technology to tight the plastic tube inner steel pipe, the positive pressure is 1.6Mpa, the negative pressure is 77Kpa; it has a wide range of practicable temperature from -60 - +260 with good anticorrosion facility. It can transport corrosion gas, liquid under high temperature, which is unstable by others